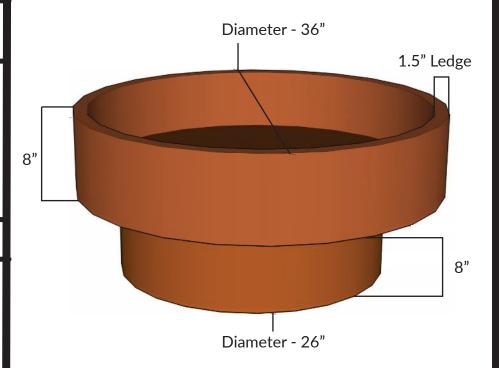

d clean with WD-40 (without the fire burning). The fire pit will appear to be a darker color for some time.

Material: 3/16" Corten **Protective Finish:** Corten Steel

#### **Benefits of Corten:**

Corten steel develops a protective layer of patina. This layer allows steel to last many years without deterioration. We pre-weather our Corten to enhance the look and aging process.



document are proprietary and strictly confidential, are to be held as confidential and supplied with the understanding that they will not be disclosed, in whole or in part or in any form, to third parties without the prior illustrations, screen shots, and data contained are herein www.montanafirepits.com Copyright @ Montana Fire Pits. All rights reserved.

written consent of Montana Fire Pits. All information,



Size: 42" x 42" x 16"

The Timberline Series 🧶





### Includes:

- Fire Table made of American 3/16" laser-cut Corten steel
- 4" non-marring adjustable feet to create ventilation gap

# **Optional Extras:**

Casters

Weight: 150 lbs.

# Safety & Care:

- Do not place on wood or synthetic decking
- Place on stone, dirt, or other non-flammable materials
- To avoid rust run-off, spray the fire pit down with a hose and clean with WD-40 (without the fire burning). The fire pit will appear to be a darker color for some time.

Material: 3/16" Corten

**Protective Finish:** Corten Steel

#### **Benefits of Corten:**

Corten steel develops a protective layer of patina. This layer allows steel to last many years without deterioration. We pre-weather our Corten to enhance the look and aging proce