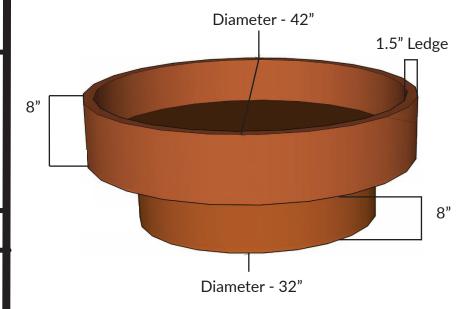

written consent of Montana Fire Pits. All information,

Size: 42" x 42" x 16"

The Timberline Series 🧶

### Includes:

- Fire Table made of American 3/16" laser-cut Corten steel
- 4" non-marring adjustable feet to create ventilation gap