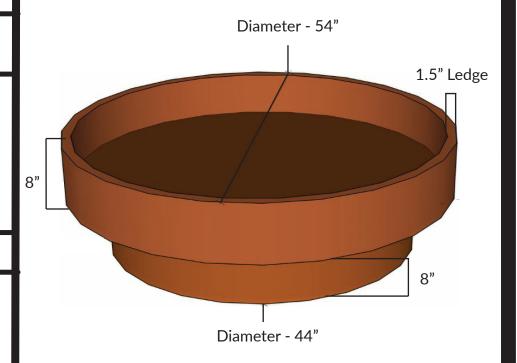

Size: 54" x 54" x 16"

The Timberline Series

### Includes:

- Fire Table made of American 3/16" laser-cut Corten steel
- 4" non-marring adjustable feet to create ventilation gap