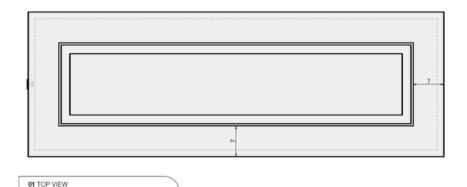

Model: Lumera Fire Table

**Size:** 95" L x 33" W x 16" H

Material: GFRC

Burner: CFBL310 - 310K BTU Linear Burner

Fuel Pressure: Natural Gas: 7" Water Column

Propane: 11" Water Column

Weight: 575 lbs.