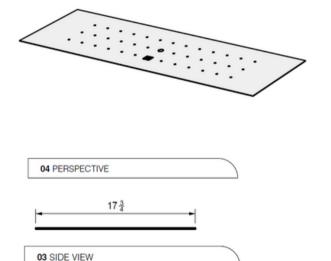

**04** PERSPECTIVE

02 FRONT VIEW

**Model:** Cover For 75" x 33" Lumera Fire Table Fire Table

**04** PERSPECTIVE

**Model:** Cover For 85" x 33" Lumera Fire Table Fire Table

**04** PERSPECTIVE