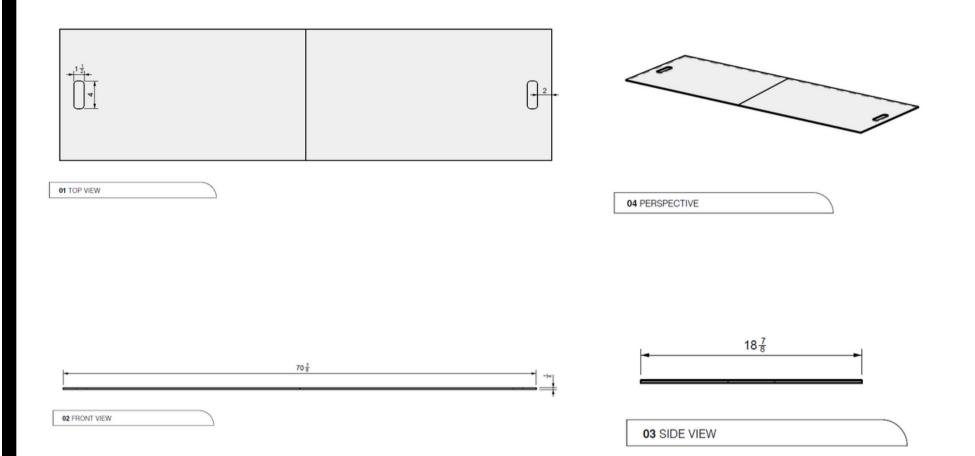

**Model:** Cover For 55" x 33" Lumera Fire Table Fire Table

**Model:** Cover For 65" x 33" Lumera Fire Table Fire Table

03 SIDE VIEW

60

01 TOP VIEW

02 FRONT VIEW