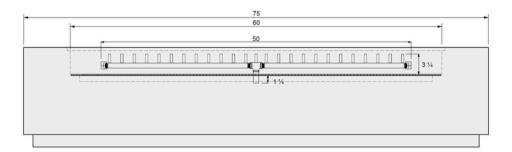

Model: Lumera Fire Table

**Size:** 75" L x 33" W x 16" H

Material: GFRC

**Burner:** CFBL250 - 250K BTU Linear Burner

Fuel Pressure: Natural Gas: 7" Water Column

Propane: 11" Water Column

Weight: 450 lbs.

01 SIDE VIEW

Model: Lumera Fire Table

**Size:** 75" L x 33" W x 16" H

Material: GFRC

Burner: CFBL250 - 250K BTU Linear Burner

Fuel Pressure: Natural Gas: 7" Water Column Propane: 11" Water Column

Weight: 450 lbs.

**04** PERSPECTIVE