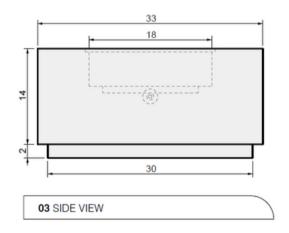

Model: Lumera Fire Table

**Size:** 95" L x 33" W x 16" H

Material: GFRC

Burner: CFBL310 - 310K BTU Linear Burner

Fuel Pressure: Natural Gas: 7" Water Column

Propane: 11" Water Column

Weight: 575 lbs.