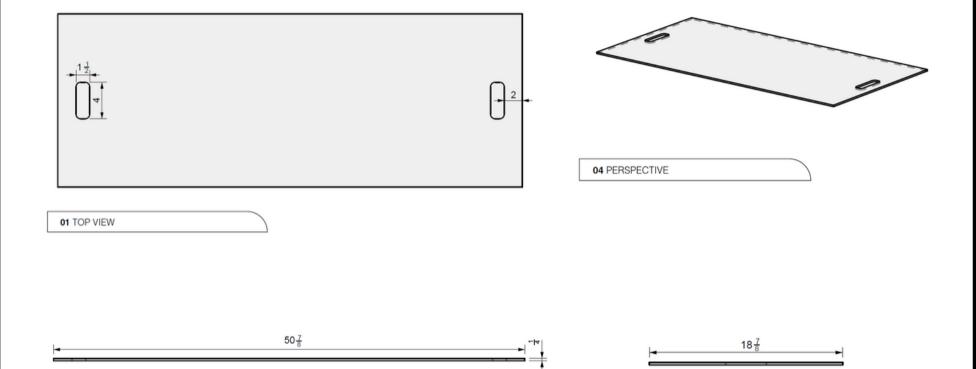

near Burner

Fuel Pressure: Natural Gas: 7" Water Column

Propane: 11" Water Column

Weight: 400 lbs.





# **Plate Detail**







#### CONFIDENTIAL

Any information data and drawings embodied in this document are proprietary and strictly confidential, are to be held as confidential and supplied with the understanding that they will not be disclosed, in whole or in part or in any form, to third parties without the prior written consent of Montana Fire Pits. All information, illustrations, screen shots, and data contained are herein Copyright @ Montana Fire Pits. All rights reserved.

Model: Lumera Fire Table

**Size:** 65" L x 33" W x 16" H

Material: GFRC

Burner: CFBL210 - 210K BTU Linear Burner

Fuel Pressure: Natural Gas: 7" Water Column

Propane: 11" Water Column

Weight: 400 lbs.





02 FRONT VIEW

#### CONFIDENTIAL

Any information data and drawings embodied in this document are proprietary and strictly confidential, are to be held as confidential and supplied with the understanding that they will not be disclosed, in whole or in part or in any form, to third parties without the prior written consent of Montana Fire Pits. All information, illustrations, screen shots, and data contained are herein Copyright @ Montana Fire Pits. All rights reserved.

**Model:** Cover For 65" x 33" Lumera Fire Table Fire Table

03 SIDE VIEW





60





01 TOP VIEW

02 FRONT VIEW

#### CONFIDENTIAL

Any information data and drawings embodied in this document are proprietary and strictly confidential, are to be held as confidential and supplied with the understanding that they will no