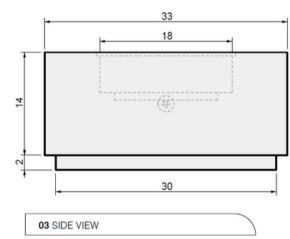

Model: Lumera Fire Table

**Size:** 55" L x 33" W x 16" H

Material: GFRC

**Burner:** CFBL150 - 150K BTU Linear Burner

Fuel Pressure: Natural Gas: 7" Water Column

Propane: 11" Water Column

Weight: 250 lbs.

01 SIDE VIEW

Model: Lumera Fire Table

**Size:** 55" L x 33" W x 16" H

Material: GFRC

Burner: CFBL150 - 150K BTU Linear Burner

Fuel Pressure: Natural Gas: 7" Water Column

03 SIDE VIEW

Natural Gas: 7" Water Column Propane: 11" Water Column Weight: 250 lbs.