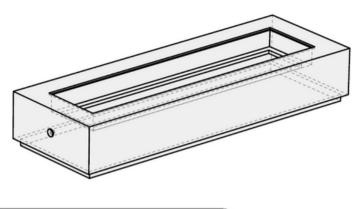

Model: Lumera Fire Table

**Size:** 95" L x 33" W x 16" H

Material: GFRC

Burner: CFBL310 - 310K BTU Linear Burner

Fuel Pressure: Natural Gas: 7" Water Column

Propane: 11" Water Column

Weight: 575 lbs.