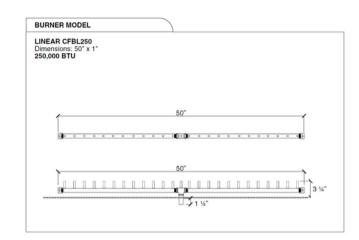

Model: Lumera Fire Table

**Size:** 75" L x 33" W x 16" H

Material: GFRC

**Burner:** CFBL250 - 250K BTU Linear Burner

Fuel Pressure: Natural Gas: 7" Water Column

Propane: 11" Water Column

Weight: 450 lbs.

01 SIDE VIEW

Model: Lumera Fire Table

**Size:** 75" L x 33" W x 16" H

Material: GFRC

Burner: CFBL250 - 250K BTU Linear Burner

Fuel Pressure: Natural Gas: 7" Water Column Propane: 11" Water Column

Weight: 450 lbs.

**04** PERSPECTIVE