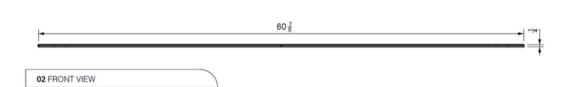

**Model:** Cover For 65" x 33" Lumera Fire Table Fire Table

03 SIDE VIEW

60

01 TOP VIEW

02 FRONT VIEW