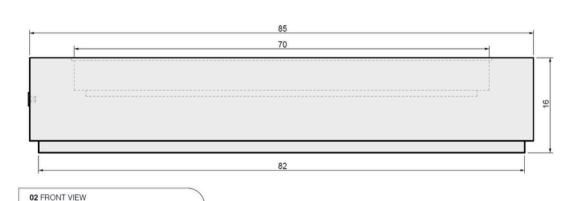

Model: Lumera Fire Table

**Size:** 85" L x 33" W x 16" H

Material: GFRC

**Burner:** CFBL270 - 270K BTU Linear Burner

Fuel Pressure: Natural Gas: 7" Water Column

Propane: 11" Water Column

Weight: 500 lbs.

Model: Lumera Fire Table

**Size:** 85" L x 33" W x 16" H

Material: GFRC

Burner: CFBL270 - 270K BTU Linear Burner

Fuel Pressure: Natural Gas: 7" Water Column

Natural Gas: /" Water Column
Propane: 11" Water Column

Weight: 500 lbs.