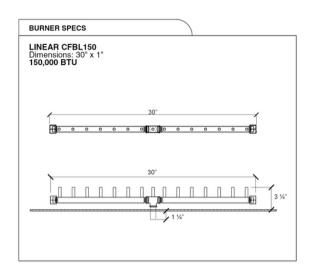

Model: Lumera Fire Table

**Size:** 55" L x 33" W x 16" H

Material: GFRC

**Burner:** CFBL150 - 150K BTU Linear Burner

Fuel Pressure: Natural Gas: 7" Water Column

Propane: 11" Water Column

Weight: 250 lbs.

01 SIDE VIEW