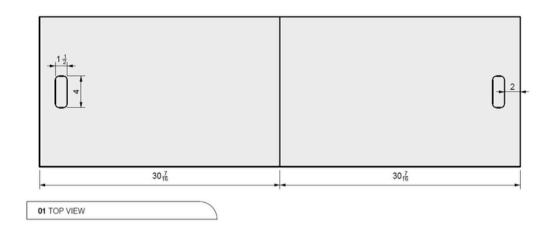

**Model:** Cover For 65" x 33" Lumera Fire Table Fire Table

03 SIDE VIEW

60

01 TOP VIEW

02 FRONT VIEW