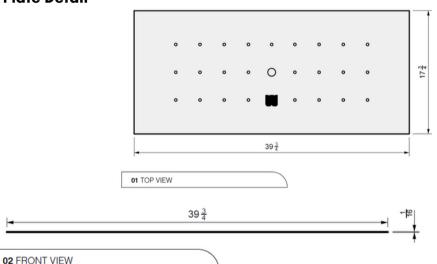

**04** PERSPECTIVE



02 FRONT VIEW



#### CONFIDENTIAL

Any information data and drawings embodied in this document are proprietary and strictly confidential, are to be held as confidential and supplied with the understanding that they will not be disclosed, in whole or in part or in any form, to third parties without the prior written consent of Montana Fire Pits. All information, illustrations, screen shots, and data contained are herein Copyright @ Montana Fire Pits. All rights reserved.

Model: Lumera Fire Table

**Size:** 55" L x 33" W x 16" H

Material: GFRC

**Burner:** CFBL150 - 150K BTU Linear Burner

Fuel Pressure: Natural Gas: 7" Water Column

Propane: 11" Water Column

Weight: 250 lbs.





01 SIDE VIEW

# Plate Detail







#### CONFIDENTIAL

Any information data and drawings embodied in this document are proprietary and strictly confidential, are to be held as confidential and supplied with the understanding that they will not be disclosed, in whole or in part or in any form, to third parties without the prior written consent of Montana Fire Pits. All information, illustrations, screen shots, and data contained are herein Copyright e Montana Fire Pits. All rights reserved.

Model: Lumera Fire Table

**Size:** 55" L x 33" W x 16" H

Material: GFRC

Burner: CFBL150 - 150K BTU Linear Burner

Fuel Pressure: Natural Gas: 7" Water Column

03 SIDE VIEW

Natural Gas: 7" Water Column Propane: 11" Water Column Weight: 250 lbs.







#### CONFIDENTIAL

Any information data and drawings embodied in this document