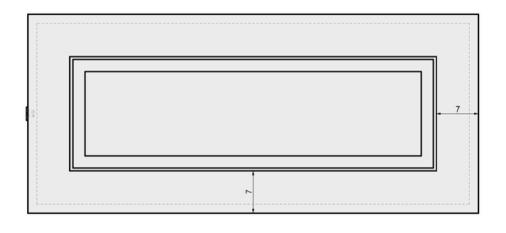

**04** PERSPECTIVE

02 FRONT VIEW

Model: Lumera Fire Table

**Size:** 55" L x 33" W x 16" H

Material: GFRC

**Burner:** CFBL150 - 150K BTU Linear Burner

Fuel Pressure: Natural Gas: 7" Water Column

Propane: 11" Water Column

Weight: 250 lbs.

01 SIDE VIEW