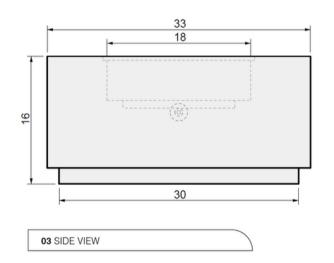

Model: Lumera Fire Table

**Size:** 55" L x 33" W x 16" H

Material: GFRC

Burner: CFBL150 - 150K BTU Linear Burner

Fuel Pressure: Natural Gas: 7" Water Column

03 SIDE VIEW

Natural Gas: 7" Water Column Propane: 11" Water Column Weight: 250 lbs.