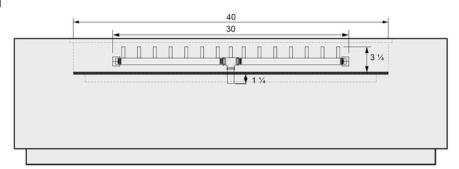

Model: Lumera Fire Table

**Size:** 55" L x 33" W x 16" H

Material: GFRC

**Burner:** CFBL150 - 150K BTU Linear Burner

Fuel Pressure: Natural Gas: 7" Water Column

Propane: 11" Water Column

Weight: 250 lbs.

01 SIDE VIEW