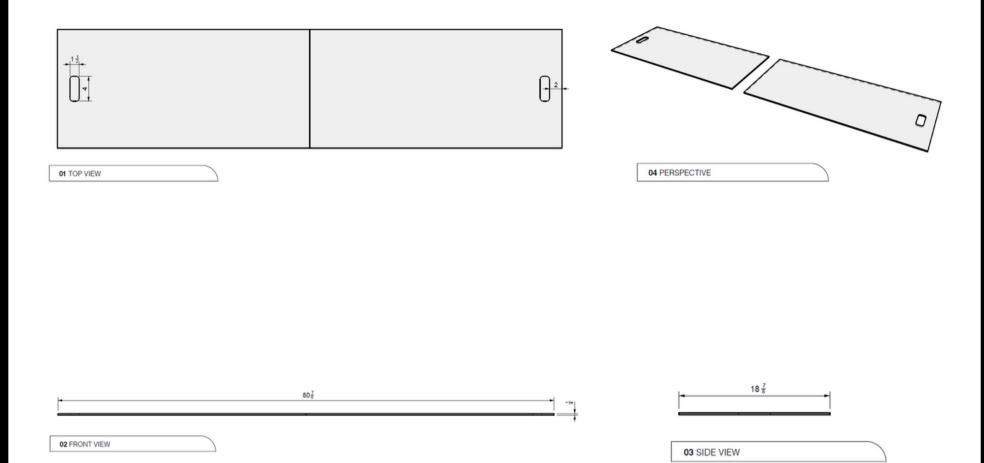

al Gas: 7" Water Column

Propane: 11" Water Column

Weight: 575 lbs.

### **Plate Detail**

02 FRONT VIEW





79 3

03 SIDE VIEW



#### CONFIDENTIAL

Any information data and drawings embodied in this document are proprietary and strictly confidential, are to be held as confidential and supplied with the understanding that they will not be disclosed, in whole or in part or in any form, to third parties without the prior written consent of Montana Fire Pits. All information, illustrations, screen shots, and data contained are herein Copyright @ Montana Fire Pits. All rights reserved.

Model: Lumera Fire Table

**Size:** 95" L x 33" W x 16" H

Material: GFRC

Burner: CFBL310 - 310K BTU Linear Burner

Fuel Pressure: Natural Gas: 7" Water Column

Propane: 11" Water Column

Weight: 575 lbs.





#### CONFIDENTIAL

Any information data and drawings embodied in this document are proprietary and strictly confidential, are to be held as confidential and supplied with the understanding that they will not be disclosed, in whole or in part or in any form, to third parties without the prior written consent of Montana Fire Pits. All information, illustrations, screen shots, and data contained are herein Copyright @ Montana Fire Pits. All rights reserved.

**Model:** Cover For 95" x 33" Lumera Fire Table Fire Table