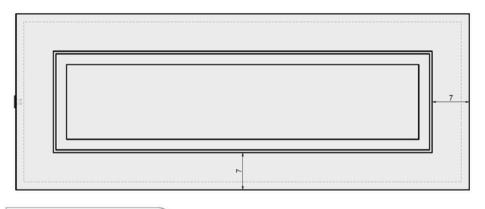

Model: Lumera Fire Table

**Size:** 85" L x 33" W x 16" H

Material: GFRC

**Burner:** CFBL270 - 270K BTU Linear Burner

Fuel Pressure: Natural Gas: 7" Water Column

Propane: 11" Water Column

Weight: 500 lbs.

Model: Lumera Fire Table

**Size:** 85" L x 33" W x 16" H

Material: GFRC

Burner: CFBL270 - 270K BTU Linear Burner

Fuel Pressure: Natural Gas: 7" Water Column

Natural Gas: /" Water Column
Propane: 11" Water Column

Weight: 500 lbs.