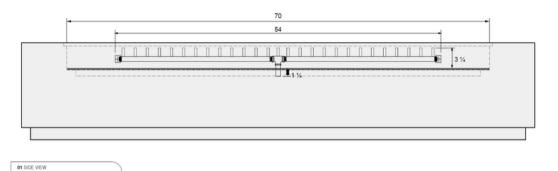

Model: Lumera Fire Table

**Size:** 65" L x 33" W x 16" H

Material: GFRC

**Burner:** CFBL210 - 210K BTU Linear Burner

Fuel Pressure: Natural Gas: 7" Water Column

Propane: 11" Water Column

Weight: 400 lbs.

Model: Lumera Fire Table

**Size:** 65" L x 33" W x 16" H

Material: GFRC

Burner: CFBL210 - 210K BTU Linear Burner

Fuel Pressure: Natural Gas: 7" Water Column

Propane: 11" Water Column

Weight: 400 lbs.

02 FRONT VIEW