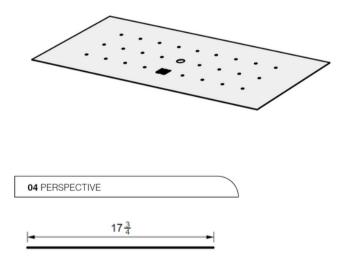

**04** PERSPECTIVE



02 FRONT VIEW



#### CONFIDENTIAL

Any information data and drawings embodied in this document are proprietary and strictly confidential, are to be held as confidential and supplied with the understanding that they will not be disclosed, in whole or in part or in any form, to third parties without the prior written consent of Montana Fire Pits. All information, illustrations, screen shots, and data contained are herein Copyright @ Montana Fire Pits. All rights reserved.

Model: Lumera Fire Table

**Size:** 55" L x 33" W x 16" H

Material: GFRC

**Burner:** CFBL150 - 150K BTU Linear Burner

Fuel Pressure: Natural Gas: 7" Water Column

Propane: 11" Water Column

Weight: 250 lbs.





01 SIDE VIEW

# Plate Detail







#### CONFIDENTIAL

Any information data and drawings embodied in this document are proprietary and strictly confidential, are to be held as confidential and supplied with the understanding that they will not be disclosed, in whole or in part or in any form, to third parties without the prior written consent of Montana Fire Pits. All information, illustrations, screen shots, and data contained are herein Copyright e Montana Fire Pits. All rights reserved.

Model: Lumera Fire Table

**Size:** 55" L x 33" W x 16" H

Material: GFRC

Burner: CFBL150 - 150K BTU Linear Burner

Fuel Pressure: Natural Gas: 7" Water Column

03 SIDE VIEW

Natural Gas: 7" Water Column Propane: 11" Water Column Weight: 250 lbs.







#### CONFIDENTIAL

Any information data and drawings embodied in this document ar