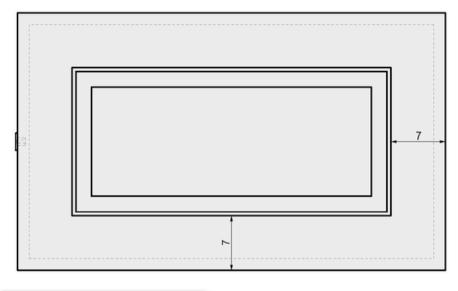

# Plate Detail

Model: Lumera Fire Table

**Size:** 55" L x 33" W x 16" H

Material: GFRC

**Burner:** CFBL150 - 150K BTU Linear Burner

Fuel Pressure: Natural Gas: 7" Water Column

Propane: 11" Water Column

Weight: 250 lbs.

01 SIDE VIEW