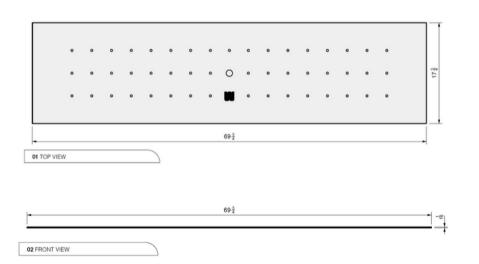

# Plate Detail

Model: Lumera Fire Table

**Size:** 65" L x 33" W x 16" H

Material: GFRC

**Burner:** CFBL210 - 210K BTU Linear Burner

Fuel Pressure: Natural Gas: 7" Water Column

Propane: 11" Water Column

Weight: 400 lbs.

Model: Lumera Fire Table

**Size:** 65" L x 33" W x 16" H

Material: GFRC

Burner: CFBL210 - 210K BTU Linear Burner

Fuel Pressure: Natural Gas: 7" Water Column

Propane: 11" Water Column

Weight: 400 lbs.

02 FRONT VIEW