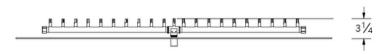

Model: Lumera Fire Table

**Size:** 55" L x 33" W x 16" H

Material: GFRC

**Burner:** CFBL150 - 150K BTU Linear Burner

Fuel Pressure: Natural Gas: 7" Water Column

Propane: 11" Water Column

Weight: 250 lbs.

01 SIDE VIEW

Model: Lumera Fire Table

**Size:** 55" L x 33" W x 16" H

Material: GFRC

Burner: CFBL150 - 150K BTU Linear Burner

Fuel Pressure: Natural Gas: 7" Water Column

03 SIDE VIEW

Natural Gas: 7" Water Column Propane: 11" Water Column Weight: 250 lbs.