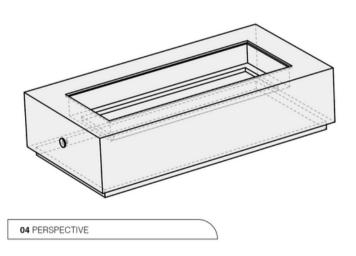

Model: Lumera Fire Table

**Size:** 65" L x 33" W x 16" H

Material: GFRC

**Burner:** CFBL210 - 210K BTU Linear Burner

Fuel Pressure: Natural Gas: 7" Water Column

Propane: 11" Water Column

Weight: 400 lbs.

Model: Lumera Fire Table

**Size:** 65" L x 33" W x 16" H

Material: GFRC

Burner: CFBL210 - 210K BTU Linear Burner

Fuel Pressure: Natural Gas: 7" Water Column

Propane: 11" Water Column

Weight: 400 lbs.

02 FRONT VIEW