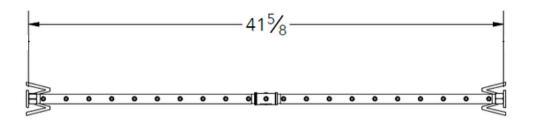

Model: Lumera Fire Table

**Size:** 55" L x 33" W x 16" H

Material: GFRC

**Burner:** CFBL150 - 150K BTU Linear Burner

Fuel Pressure: Natural Gas: 7" Water Column

Propane: 11" Water Column

Weight: 250 lbs.

01 SIDE VIEW

Model: Lumera Fire Table

**Size:** 55" L x 33" W x 16" H

Material: GFRC

Burner: CFBL150 - 150K BTU Linear Burner

Fuel Pressure: Natural Gas: 7" Water Column

03 SIDE VIEW

Natural Gas: 7" Water Column Propane: 11" Water Column Weight: 250 lbs.