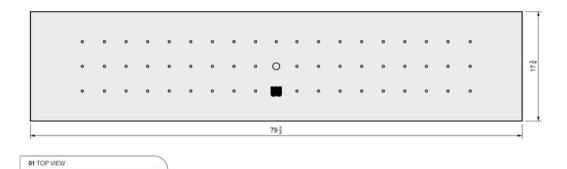

ed.

**Model:** Cover For 85" x 33" Lumera Fire Table Fire Table





**04** PERSPECTIVE







#### CONFIDENTIAL

Any information data and drawings embodied in this document are proprietary and strictly confidential, are to be held as confidential and supplied with the understanding that they will not be disclosed, in whole or in part or in any form, to third parties without the prior written consent of Montana Fire Pits. All information, illustrations, screen shots, and data contained are herein Copyright @ Montana Fire Pits. All rights reserved.

Model: Lumera Fire Table

**Size:** 95" L x 33" W x 16" H

Material: GFRC

Burner: CFBL310 - 310K BTU Linear Burner

Fuel Pressure: Natural Gas: 7" Water Column

Propane: 11" Water Column

Weight: 575 lbs.

### **Plate Detail**

02 FRONT VIEW





79 3

03 SIDE VIEW



#### CONFIDENTIAL

Any information data and drawings embodied in this document are proprietary and strictly confidential, are to be held as confidential and supplied with the understanding that they will not be disclosed, in whole or in part or in any form, to third parties without the prior written consent of Montana Fire Pits. All information, illustrations, screen shots, and data contained are herein Copyright @ Montana Fire Pits. All rights reserved.

Model: Lumera Fire Table

**Size:** 95" L x 33" W x 16" H

Material: GFRC

Burner: CFBL310 - 310K BTU Linear Burner

Fuel Pressure: Natural Gas: 7" Water Column

Propane: 11" Water Column

Weight: 575 lbs.





#### CONFIDENTIAL

Any information data and drawings embodied in this document are proprietary and stri