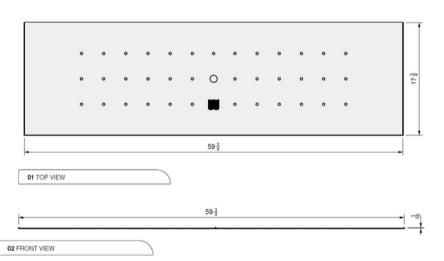

**Model:** Cover For 75" x 33" Lumera Fire Table Fire Table

**04** PERSPECTIVE

**Model:** Cover For 85" x 33" Lumera Fire Table Fire Table

**04** PERSPECTIVE