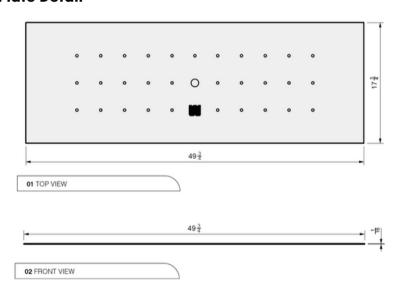

Fire Pits. All rights reserved.

**Model:** Cover For 55" x 33" Lumera Fire Table Fire Table











#### CONFIDENTIAL

Any information data and drawings embodied in this document are proprietary and strictly confidential, are to be held as confidential and supplied with the understanding that they will not be disclosed, in whole or in part or in any form, to third parties without the prior written consent of Montana Fire Pits. All information, illustrations, screen shots, and data contained are herein Copyright @ Montana Fire Pits. All rights reserved.

Model: Lumera Fire Table

**Size:** 65" L x 33" W x 16" H

Material: GFRC

**Burner:** CFBL210 - 210K BTU Linear Burner

Fuel Pressure: Natural Gas: 7" Water Column

Propane: 11" Water Column

Weight: 400 lbs.





# **Plate Detail**







#### CONFIDENTIAL

Any information data and drawings embodied in this document are proprietary and strictly confidential, are to be held as confidential and supplied with the understanding that they will not be disclosed, in whole or in part or in any form, to third parties without the prior written consent of Montana Fire Pits. All information, illustrations, screen shots, and data contained are herein Copyright @ Montana Fire Pits. All rights reserved.

Model: Lumera Fire Table

**Size:** 65" L x 33" W x 16" H

Material: GFRC

Burner: CFBL210 - 210K BTU Linear Burner

Fuel Pressure: Natural Gas: 7" Water Column

Propane: 11" Water Column

Weight: 400 lbs.





02 FRONT VIEW

#### CONFIDENTIAL

Any information data and drawings embodied in this document are proprietary and strictly