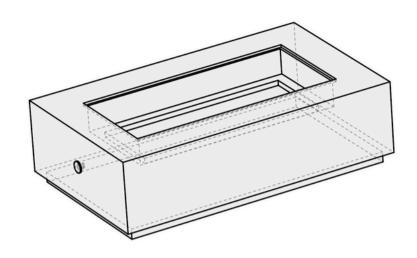

**04** PERSPECTIVE

02 FRONT VIEW

Model: Lumera Fire Table

**Size:** 55" L x 33" W x 16" H

Material: GFRC

**Burner:** CFBL150 - 150K BTU Linear Burner

Fuel Pressure: Natural Gas: 7" Water Column

Propane: 11" Water Column

Weight: 250 lbs.

01 SIDE VIEW