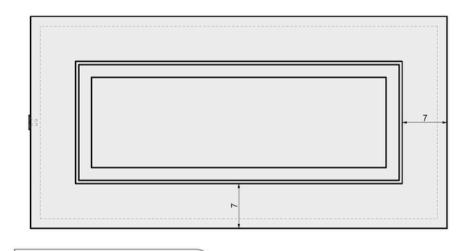

. All rights reserved.

Model: Lumera Fire Table

**Size:** 55" L x 33" W x 16" H

Material: GFRC

Burner: CFBL150 - 150K BTU Linear Burner

Fuel Pressure: Natural Gas: 7" Water Column

03 SIDE VIEW

Natural Gas: 7" Water Column Propane: 11" Water Column Weight: 250 lbs.







#### CONFIDENTIAL

Any information data and drawings embodied in this document are proprietary and strictly confidential, are to be held as confidential and supplied with the understanding that they will not be disclosed, in whole or in part or in any form, to third parties without the prior written consent of Montana Fire Pits. All information, illustrations, screen shots, and data contained are herein Copyright @ Montana Fire Pits. All rights reserved.

**Model:** Cover For 55" x 33" Lumera Fire Table Fire Table











#### CONFIDENTIAL

Any information data and drawings embodied in this document are proprietary and strictly confidential, are to be held as confidential and supplied with the understanding that they will not be disclosed, in whole or in part or in any form, to third parties without the prior written consent of Montana Fire Pits. All information, illustrations, screen shots, and data contained are herein Copyright @ Montana Fire Pits. All rights reserved.

Model: Lumera Fire Table

**Size:** 65" L x 33" W x 16" H

Material: GFRC

**Burner:** CFBL210 - 210K BTU Linear Burner

Fuel Pressure: Natural Gas: 7" Water Column

Propane: 11" Water Column

Weight: 400 lbs.





# **Plate Detail**







#### CONFIDENTIAL

Any information data and drawings embodied in this document are propri