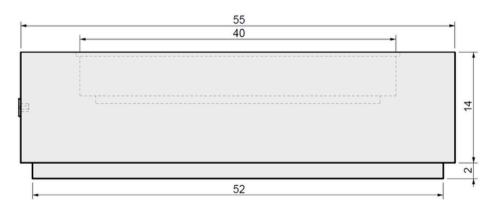

Model: Lumera Fire Table

**Size:** 55" L x 33" W x 16" H

Material: GFRC

**Burner:** CFBL150 - 150K BTU Linear Burner

Fuel Pressure: Natural Gas: 7" Water Column

Propane: 11" Water Column

Weight: 250 lbs.

01 SIDE VIEW