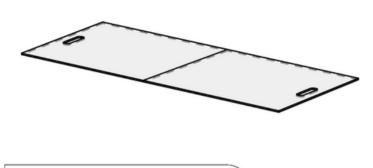

**Model:** Cover For 65" x 33" Lumera Fire Table Fire Table

03 SIDE VIEW

60

01 TOP VIEW

02 FRONT VIEW