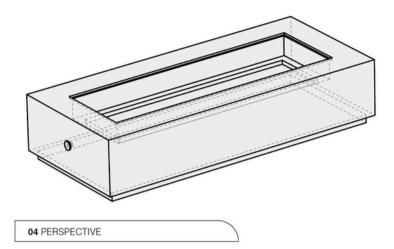

**04** PERSPECTIVE

02 FRONT VIEW

Model: Lumera Fire Table

**Size:** 55" L x 33" W x 16" H

Material: GFRC

**Burner:** CFBL150 - 150K BTU Linear Burner

Fuel Pressure: Natural Gas: 7" Water Column

Propane: 11" Water Column

Weight: 250 lbs.

01 SIDE VIEW