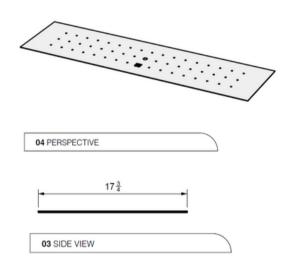

# Plate Detail

Model: Lumera Fire Table

**Size:** 65" L x 33" W x 16" H

Material: GFRC

**Burner:** CFBL210 - 210K BTU Linear Burner

Fuel Pressure: Natural Gas: 7" Water Column

Propane: 11" Water Column

Weight: 400 lbs.

Model: Lumera Fire Table

**Size:** 65" L x 33" W x 16" H

Material: GFRC

Burner: CFBL210 - 210K BTU Linear Burner

Fuel Pressure: Natural Gas: 7" Water Column

Propane: 11" Water Column

Weight: 400 lbs.

02 FRONT VIEW