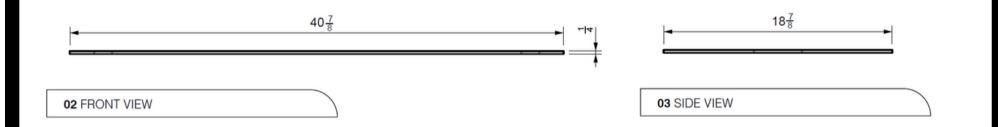

mn

Propane: 11" Water Column

Weight: 250 lbs.





01 SIDE VIEW

# Plate Detail







#### CONFIDENTIAL

Any information data and drawings embodied in this document are proprietary and strictly confidential, are to be held as confidential and supplied with the understanding that they will not be disclosed, in whole or in part or in any form, to third parties without the prior written consent of Montana Fire Pits. All information, illustrations, screen shots, and data contained are herein Copyright e Montana Fire Pits. All rights reserved.

Model: Lumera Fire Table

**Size:** 55" L x 33" W x 16" H

Material: GFRC

Burner: CFBL150 - 150K BTU Linear Burner

Fuel Pressure: Natural Gas: 7" Water Column

03 SIDE VIEW

Natural Gas: 7" Water Column Propane: 11" Water Column Weight: 250 lbs.







#### CONFIDENTIAL

Any information data and drawings embodied in this document are proprietary and strictly confidential, are to be held as confidential and supplied with the understanding that they will not be disclosed, in whole or in part or in any form, to third parties without the prior written consent of Montana Fire Pits. All information, illustrations, screen shots, and data contained are herein Copyright @ Montana Fire Pits. All rights reserved.

**Model:** Cover For 55" x 33" Lumera Fire Table Fire Table











#### CONFIDENTIAL

Any information data and drawings embodied in this document are proprietary and strictly confidential, are to be held as confidential and supplied with the understanding that they will not be disclosed, in whole or in part or in any form, to thir