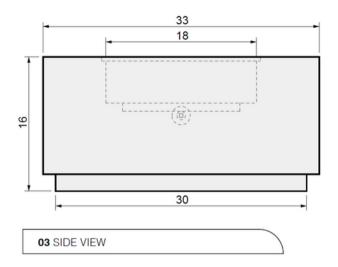

Model: Lumera Fire Table

**Size:** 65" L x 33" W x 16" H

Material: GFRC

**Burner:** CFBL210 - 210K BTU Linear Burner

Fuel Pressure: Natural Gas: 7" Water Column

Propane: 11" Water Column

Weight: 400 lbs.

Model: Lumera Fire Table

**Size:** 65" L x 33" W x 16" H

Material: GFRC

Burner: CFBL210 - 210K BTU Linear Burner

Fuel Pressure: Natural Gas: 7" Water Column

Propane: 11" Water Column

Weight: 400 lbs.

02 FRONT VIEW