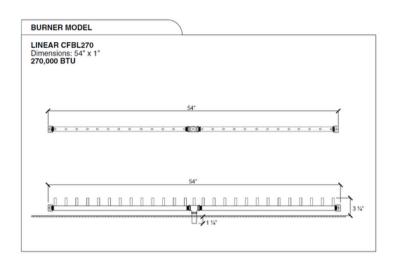

Model: Lumera Fire Table

**Size:** 85" L x 33" W x 16" H

Material: GFRC

**Burner:** CFBL270 - 270K BTU Linear Burner

Fuel Pressure: Natural Gas: 7" Water Column

Propane: 11" Water Column

Weight: 500 lbs.

Model: Lumera Fire Table

**Size:** 85" L x 33" W x 16" H

Material: GFRC

Burner: CFBL270 - 270K BTU Linear Burner

Fuel Pressure: Natural Gas: 7" Water Column

Natural Gas: /" Water Column
Propane: 11" Water Column

Weight: 500 lbs.