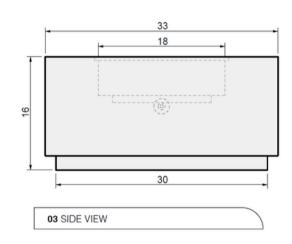

Model: Lumera Fire Table

**Size:** 55" L x 33" W x 16" H

Material: GFRC

**Burner:** CFBL150 - 150K BTU Linear Burner

Fuel Pressure: Natural Gas: 7" Water Column

Propane: 11" Water Column

Weight: 250 lbs.

01 SIDE VIEW

Model: Lumera Fire Table

**Size:** 55" L x 33" W x 16" H

Material: GFRC

Burner: CFBL150 - 150K BTU Linear Burner

Fuel Pressure: Natural Gas: 7" Water Column

03 SIDE VIEW

Natural Gas: 7" Water Column Propane: 11" Water Column Weight: 250 lbs.