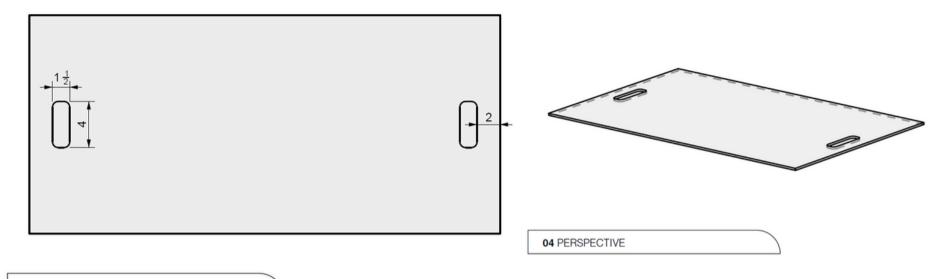

lumn

Propane: 11" Water Column

Weight: 250 lbs.





01 SIDE VIEW

# Plate Detail







#### CONFIDENTIAL

Any information data and drawings embodied in this document are proprietary and strictly confidential, are to be held as confidential and supplied with the understanding that they will not be disclosed, in whole or in part or in any form, to third parties without the prior written consent of Montana Fire Pits. All information, illustrations, screen shots, and data contained are herein Copyright e Montana Fire Pits. All rights reserved.

Model: Lumera Fire Table

**Size:** 55" L x 33" W x 16" H

Material: GFRC

Burner: CFBL150 - 150K BTU Linear Burner

Fuel Pressure: Natural Gas: 7" Water Column

03 SIDE VIEW

Natural Gas: 7" Water Column Propane: 11" Water Column Weight: 250 lbs.







#### CONFIDENTIAL

Any information data and drawings embodied in this document are proprietary and strictly confidential, are to be held as confidential and supplied with the understanding that they will not be disclosed, in whole or in part or in any form, to third parties without the prior written consent of Montana Fire Pits. All information, illustrations, screen shots, and data contained are herein Copyright @ Montana Fire Pits. All rights reserved.

**Model:** Cover For 55" x 33" Lumera Fire Table Fire Table











#### CONFIDENTIAL

Any information data and drawings embodied in this document are proprietary and strictly confidential, are to be held as confidential and supplied with the understanding that they will not be disclosed, in whole or in part or in any form, to th