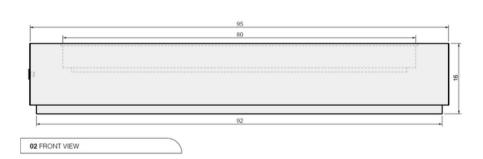

Model: Lumera Fire Table

**Size:** 95" L x 33" W x 16" H

Material: GFRC

Burner: CFBL310 - 310K BTU Linear Burner

Fuel Pressure: Natural Gas: 7" Water Column

Propane: 11" Water Column

Weight: 575 lbs.