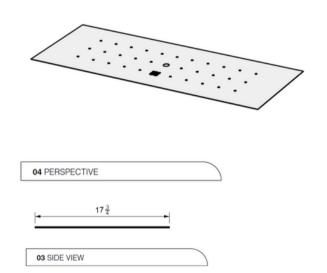

ire Pits. All rights reserved.

**Model:** Cover For 55" x 33" Lumera Fire Table Fire Table











#### CONFIDENTIAL

Any information data and drawings embodied in this document are proprietary and strictly confidential, are to be held as confidential and supplied with the understanding that they will not be disclosed, in whole or in part or in any form, to third parties without the prior written consent of Montana Fire Pits. All information, illustrations, screen shots, and data contained are herein Copyright @ Montana Fire Pits. All rights reserved.

Model: Lumera Fire Table

**Size:** 65" L x 33" W x 16" H

Material: GFRC

**Burner:** CFBL210 - 210K BTU Linear Burner

Fuel Pressure: Natural Gas: 7" Water Column

Propane: 11" Water Column

Weight: 400 lbs.





# **Plate Detail**







#### CONFIDENTIAL

Any information data and drawings embodied in this document are proprietary and strictly confidential, are to be held as confidential and supplied with the understanding that they will not be disclosed, in whole or in part or in any form, to third parties without the prior written consent of Montana Fire Pits. All information, illustrations, screen shots, and data contained are herein Copyright @ Montana Fire Pits. All rights reserved.

Model: Lumera Fire Table

**Size:** 65" L x 33" W x 16" H

Material: GFRC

Burner: CFBL210 - 210K BTU Linear Burner

Fuel Pressure: Natural Gas: 7" Water Column

Propane: 11" Water Column

Weight: 400 lbs.





02 FRONT VIEW

#### CONFIDENTIAL

Any information data and drawings embodied in this document are proprietary and strictly co