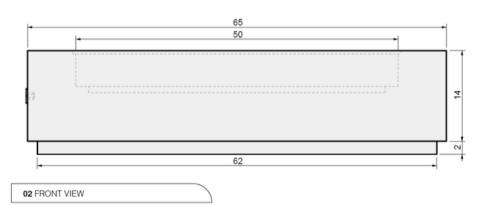

Model: Lumera Fire Table

**Size:** 65" L x 33" W x 16" H

Material: GFRC

**Burner:** CFBL210 - 210K BTU Linear Burner

Fuel Pressure: Natural Gas: 7" Water Column

Propane: 11" Water Column

Weight: 400 lbs.

Model: Lumera Fire Table

**Size:** 65" L x 33" W x 16" H

Material: GFRC

Burner: CFBL210 - 210K BTU Linear Burner

Fuel Pressure: Natural Gas: 7" Water Column

Propane: 11" Water Column

Weight: 400 lbs.

02 FRONT VIEW