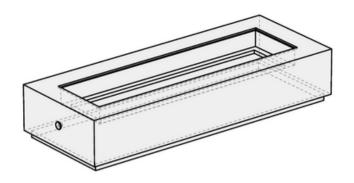

Montana Fire Pits. All rights reserved.

Model: Lumera Fire Table

**Size:** 75" L x 33" W x 16" H

Material: GFRC

Burner: CFBL250 - 250K BTU Linear Burner

Fuel Pressure: Natural Gas: 7" Water Column Propane: 11" Water Column

Weight: 450 lbs.





**04** PERSPECTIVE







#### CONFIDENTIAL

Any information data and drawings embodied in this document are proprietary and strictly confidential, are to be held as confidential and supplied with the understanding that they will not be disclosed, in whole or in part or in any form, to third parties without the prior written consent of Montana Fire Pits. All information, illustrations, screen shots, and data contained are herein Copyright @ Montana Fire Pits. All rights reserved.

**Model:** Cover For 75" x 33" Lumera Fire Table Fire Table





**04** PERSPECTIVE







#### CONFIDENTIAL

Any information data and drawings embodied in this document are proprietary and strictly confidential, are to be held as confidential and supplied with the understanding that they will not be disclosed, in whole or in part or in any form, to third parties without the prior written consent of Montana Fire Pits. All information, illustrations, screen shots, and data contained are herein Copyright @ Montana Fire Pits. All rights reserved.

Model: Lumera Fire Table

**Size:** 85" L x 33" W x 16" H

Material: GFRC

**Burner:** CFBL270 - 270K BTU Linear Burner

Fuel Pressure: Natural Gas: 7" Water Column

Propane: 11" Water Column

Weight: 500 lbs.





# Plate Detail







#### CONFIDENTIAL

Any information data and drawings embodied in this docum