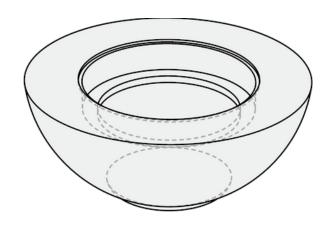

they will not be disclosed, in whole or in part or in any form, to third parties without the prior written consent of Montana Fire Pits. All information, illustrations, screen shots, and data contained are herein Copyright e Montana Fire Pits. All rights reserved.



01 TOP VIEW



Size: 38" DIA x 16" H

# Model: Toba Fire Table



#### CONFIDENTIAL

Any information data and drawings embodied in this document are proprietary and strictly confidential, are to be held as confidential and supplied with the understanding that they will not be disclosed, in whole or in part or in any form, to third parties without the prior written consent of Montana Fire Pits. All information, illustrations, screen shots, and data contained are herein Copyright e Montana Fire Pits. All rights



03 SIDE VIEW







**04** PERSPECTIVE

Size: 38" DIA x 16" H

Model: Toba Fire Table



#### CONFIDENTIAL

Any information data and drawings embodied in this document are proprietary and strictly confidential, are to be held as confidential and supplied with the understanding that they will not be disclosed, in whole or in part or in any form, to third parties without the prior written consent of Montana Fire Pits. All information, illustrations, screen shots, and data contained are herein Copyright e Montana Fire Pits. All rights reserved.

### **Burner Plate**



01 TOP VIEW

## 02 FRONT VIEW



**03 PERSPECTIVE** 

4

## **Optional Flat Tabletop Cover**



02 FRONT VIEW



03 PERSPECTIVE

01 TOP VIEW