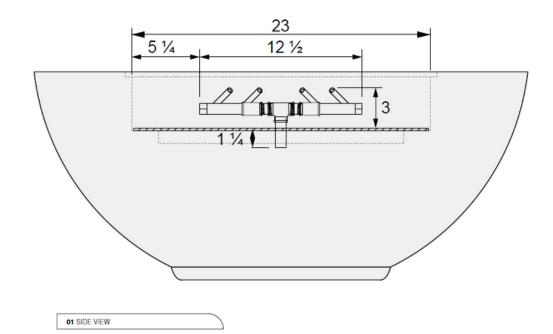

ey will not be disclosed, in whole or in part or in any form, to third parties without the prior written consent of Montana Fire Pits. All information, illustrations, screen shots, and data contained are herein Copyright e Montana Fire Pits. All rights reserved.



01 TOP VIEW



Size: 38" DIA x 16" H

# Model: Toba Fire Table



#### CONFIDENTIAL

Any information data and drawings embodied in this document are proprietary and strictly confidential, are to be held as confidential and supplied with the understanding that they will not be disclosed, in whole or in part or in any form, to third parties without the prior written consent of Montana Fire Pits. All information, illustrations, screen shots, and data contained are herein Copyright e Montana Fire Pits. All rights



03 SIDE VIEW







**04** PERSPECTIVE

Size: 38" DIA x 16" H

Model: Toba Fire Table



#### CONFIDENTIAL

Any information data and drawings embodied in this document are proprietary and strictly confidential, are to be held as confidential and supplied with the understanding that they will not be disclosed, in whole or in part or in any form, to third parties without the prior written consent of Montana Fire Pits. All information, illustrations, screen shots, and data contained are herein Copyright e Montana Fire Pits. All rights reserved.

### **Burner Plate**



01 TOP VIEW

## 02 FRONT VIEW



**03 PERSPECTIVE** 

4

## **Optional Flat Tabletop Cover**



02 FRONT VIEW



03 PERSPECTIVE

01 TOP VIEW