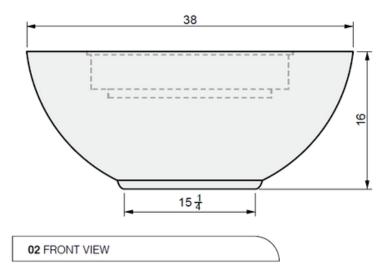

## 02 FRONT VIEW

**03 PERSPECTIVE** 

4

Size: 38" DIA x 16" H

The Gather Series