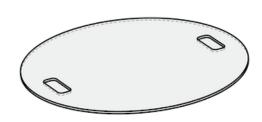

nformation, illustrations, screen shots, and data contained are herein Copyright e Montana Fire Pits. All rights



03 SIDE VIEW







**04** PERSPECTIVE

Size: 38" DIA x 16" H

Model: Toba Fire Table



#### CONFIDENTIAL

Any information data and drawings embodied in this document are proprietary and strictly confidential, are to be held as confidential and supplied with the understanding that they will not be disclosed, in whole or in part or in any form, to third parties without the prior written consent of Montana Fire Pits. All information, illustrations, screen shots, and data contained are herein Copyright e Montana Fire Pits. All rights reserved.

### **Burner Plate**



01 TOP VIEW

## 02 FRONT VIEW



**03 PERSPECTIVE** 

4

## **Optional Flat Tabletop Cover**



02 FRONT VIEW



03 PERSPECTIVE

01 TOP VIEW