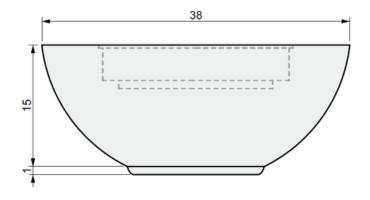

03 SIDE VIEW

**04** PERSPECTIVE

Size: 38" DIA x 16" H

Model: Toba Fire Table

Size: 38" DIA x 16" H

The Gather Series