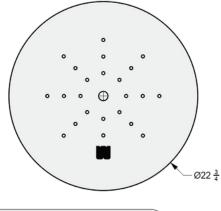

n whole or in part or in any form, to third parties without the prior written consent of Montana Fire Pits. All information, illustrations, screen shots, and data contained are herein Copyright e Montana Fire Pits. All rights



03 SIDE VIEW







**04** PERSPECTIVE

Size: 38" DIA x 16" H

Model: Toba Fire Table



#### CONFIDENTIAL

Any information data and drawings embodied in this document are proprietary and strictly confidential, are to be held as confidential and supplied with the understanding that they will not be disclosed, in whole or in part or in any form, to third parties without the prior written consent of Montana Fire Pits. All information, illustrations, screen shots, and data contained are herein Copyright e Montana Fire Pits. All rights reserved.

### **Burner Plate**



01 TOP VIEW

## 02 FRONT VIEW



**03 PERSPECTIVE** 

4

## **Optional Flat Tabletop Cover**



02 FRONT VIEW



03 PERSPECTIVE

01 TOP VIEW