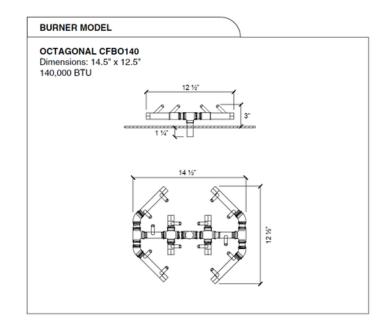

Natural Gas: 7" Water Column Propane: 11" Water Column

**Standard Burner:** CFBCT120 - 120K BTUs Circle Tree **OR** upgrade to CFBO140 - 140K BTUs Octagonal

Material: Glass Fiber Reinforced Concrete