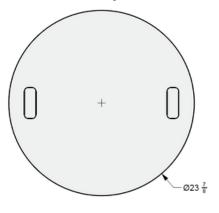

Fire Pits. All information, illustrations, screen shots, and data contained are herein Copyright e Montana Fire Pits. All rights



03 SIDE VIEW







**04** PERSPECTIVE

Size: 38" DIA x 16" H

Model: Toba Fire Table



#### CONFIDENTIAL

Any information data and drawings embodied in this document are proprietary and strictly confidential, are to be held as confidential and supplied with the understanding that they will not be disclosed, in whole or in part or in any form, to third parties without the prior written consent of Montana Fire Pits. All information, illustrations, screen shots, and data contained are herein Copyright e Montana Fire Pits. All rights reserved.

### **Burner Plate**



01 TOP VIEW

## 02 FRONT VIEW



**03 PERSPECTIVE** 

4

## **Optional Flat Tabletop Cover**



02 FRONT VIEW



03 PERSPECTIVE

01 TOP VIEW