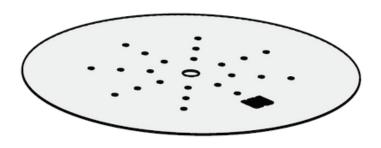

, to third parties without the prior written consent of Montana Fire Pits. All information, illustrations, screen shots, and data contained are herein Copyright e Montana Fire Pits. All rights



03 SIDE VIEW







**04** PERSPECTIVE

Size: 38" DIA x 16" H

Model: Toba Fire Table



#### CONFIDENTIAL

Any information data and drawings embodied in this document are proprietary and strictly confidential, are to be held as confidential and supplied with the understanding that they will not be disclosed, in whole or in part or in any form, to third parties without the prior written consent of Montana Fire Pits. All information, illustrations, screen shots, and data contained are herein Copyright e Montana Fire Pits. All rights reserved.

### **Burner Plate**



01 TOP VIEW

## 02 FRONT VIEW



**03 PERSPECTIVE** 

4

## **Optional Flat Tabletop Cover**



02 FRONT VIEW



03 PERSPECTIVE

01 TOP VIEW