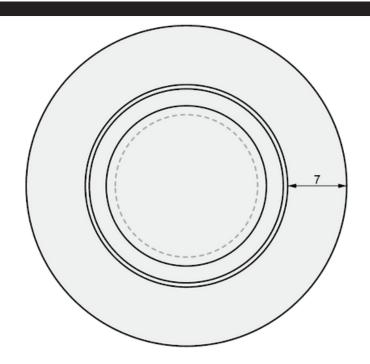

ectronic Ignition
- Matching Concrete Propane Tank Enclosure

Fuel Inlet Size: 3/4" I.D. Female

Weight: 280 lbs.

**Fuel Pressure:** 

Natural Gas: 7" Water Column Propane: 11" Water Column

**Standard Burner:** CFBCT120 - 120K BTUs Circle Tree **OR** upgrade to CFBO140 - 140K BTUs Octagonal

Material: Glass Fiber Reinforced Concrete



#### CONFIDENTIAL

Any information data and drawings embodied in this document are proprietary and strictly confidential, are to be held as confidential and supplied with the understanding that they will not be disclosed, in whole or in part or in any form, to third parties without the prior written consent of Montana Fire Pits. All information, illustrations, screen shots, and data contained are herein Copyright e Montana Fire Pits. All rights reserved.



01 TOP VIEW



Size: 38" DIA x 16" H

# Model: Toba Fire Table



#### CONFIDENTIAL

Any information data and drawings embodied in this document are proprietary and strictly confidential, are to be held as confidential and supplied with the understanding that they will not be disclosed, in whole or in part or in any form, to third parties without the prior written consent of Montana Fire Pits. All information, illustrations, screen shots, and data contained are herein Copyright e Montana Fire Pits. All rights



03 SIDE VIEW







**04** PERSPECTIVE

Size: 38" DIA x 16" H

Model: Toba Fire Table



#### CONFIDENTIAL

Any information data and drawings embodied in this document are proprietary and strictly confidential, are to be held as confidential and supplied with the understanding th