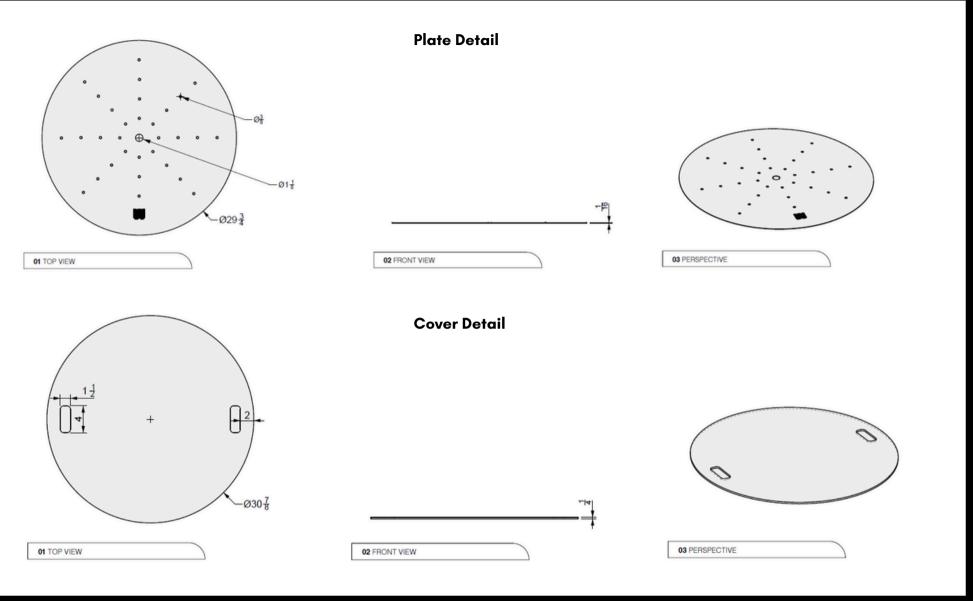

| Nodel: 1054 / gudo 1 lie Bewi |                                                                                | 0120. | -0 | Blamerer    |  |  |
|-------------------------------|--------------------------------------------------------------------------------|-------|----|-------------|--|--|
| Material: GFRC                | <b>Burner:</b> CFBO280 – 280K BTU Octagonal<br>or CFBO320 – 320K BTU Octagonal |       |    |             |  |  |
| Fuel Pressure: Nature         | al Gas: 7" Water Co                                                            | lumn  | w  | eiaht: Anni |  |  |

Propane: 11" Water Column