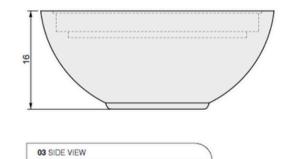

| Model: Toba Agudo Fire Bowl Size:                                               |                                           | 38" Diameter            |  |  |
|---------------------------------------------------------------------------------|-------------------------------------------|-------------------------|--|--|
| Material: GFRC                                                                  | Burner: CFB240 - 240K BTU Original Burner |                         |  |  |
| <b>Fuel Pressure:</b> Natural Gas: 7" Water Column<br>Propane: 11" Water Column |                                           | Weight: Approx. 270 lbs |  |  |

| Model: Toba Agudo Fire Bowl Size                                                |                                           | Size:                   | : 38" Diameter |  |  |
|---------------------------------------------------------------------------------|-------------------------------------------|-------------------------|----------------|--|--|
| Material: GFRC                                                                  | Burner: CFB240 - 240K BTU Original Burner |                         |                |  |  |
| <b>Fuel Pressure:</b> Natural Gas: 7" Water Column<br>Propane: 11" Water Column |                                           | Weight: Approx. 270 lbs |                |  |  |