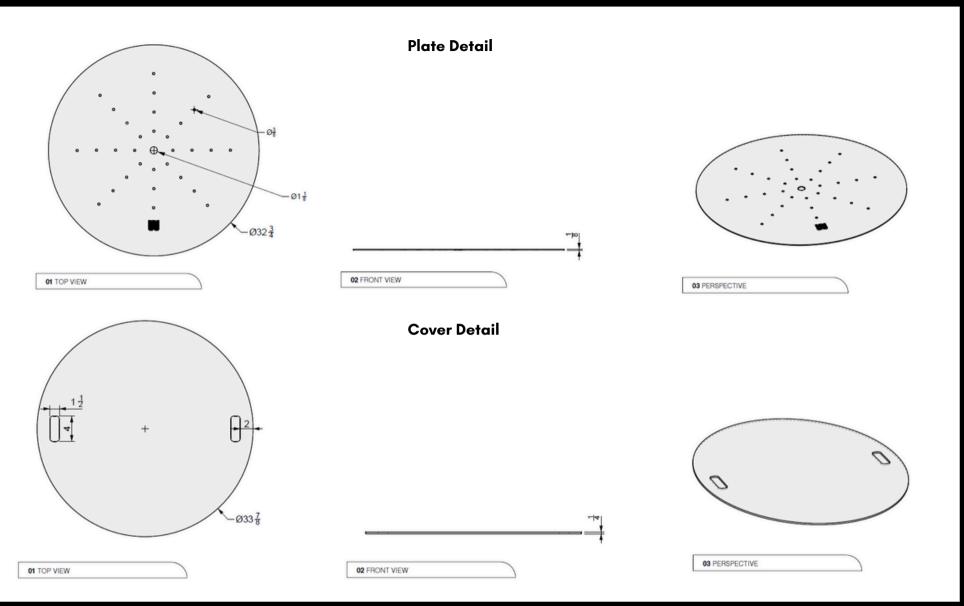

| Nodel: 1054 / gudo 1 lie Bewi |                                                                                | 0120. | -0 | Blamerer    |  |  |
|-------------------------------|--------------------------------------------------------------------------------|-------|----|-------------|--|--|
| Material: GFRC                | <b>Burner:</b> CFBO280 – 280K BTU Octagonal<br>or CFBO320 – 320K BTU Octagonal |       |    |             |  |  |
| Fuel Pressure: Nature         | al Gas: 7" Water Co                                                            | lumn  | w  | eiaht: Anni |  |  |

Propane: 11" Water Column