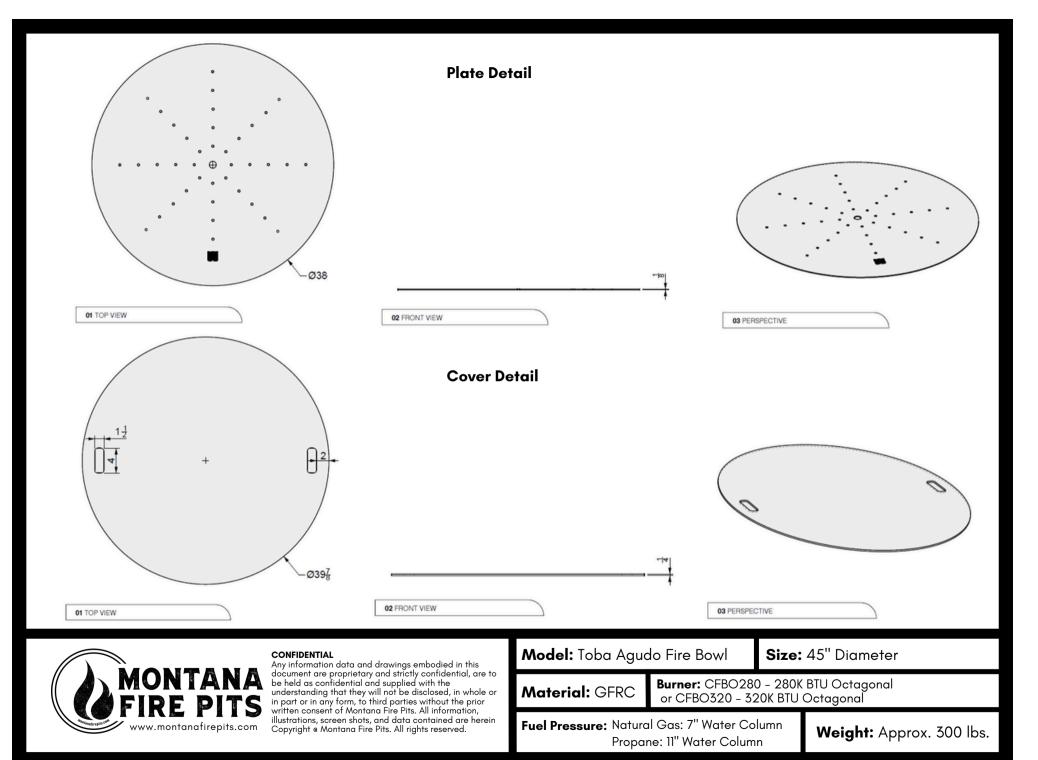

| Nodel: 1054 / gudo 1 lie Bewi |                                                                                | 0120. | -0 | Blamerer    |  |  |
|-------------------------------|--------------------------------------------------------------------------------|-------|----|-------------|--|--|
| Material: GFRC                | <b>Burner:</b> CFBO280 – 280K BTU Octagonal<br>or CFBO320 – 320K BTU Octagonal |       |    |             |  |  |
| Fuel Pressure: Nature         | al Gas: 7" Water Co                                                            | lumn  | w  | eiaht: Anni |  |  |

Propane: 11" Water Column