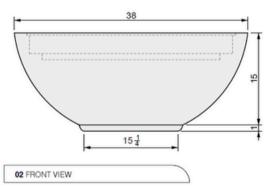

| Model: Toba Agudo Fire Bowl Size:                                               |                                           | 38" Diameter            |  |  |
|---------------------------------------------------------------------------------|-------------------------------------------|-------------------------|--|--|
| Material: GFRC                                                                  | Burner: CFB240 - 240K BTU Original Burner |                         |  |  |
| <b>Fuel Pressure:</b> Natural Gas: 7" Water Column<br>Propane: 11" Water Column |                                           | Weight: Approx. 270 lbs |  |  |

| Model: Toba Agudo Fire Bowl Size                                                |                                           | Size:                   | : 38" Diameter |  |  |
|---------------------------------------------------------------------------------|-------------------------------------------|-------------------------|----------------|--|--|
| Material: GFRC                                                                  | Burner: CFB240 - 240K BTU Original Burner |                         |                |  |  |
| <b>Fuel Pressure:</b> Natural Gas: 7" Water Column<br>Propane: 11" Water Column |                                           | Weight: Approx. 270 lbs |                |  |  |