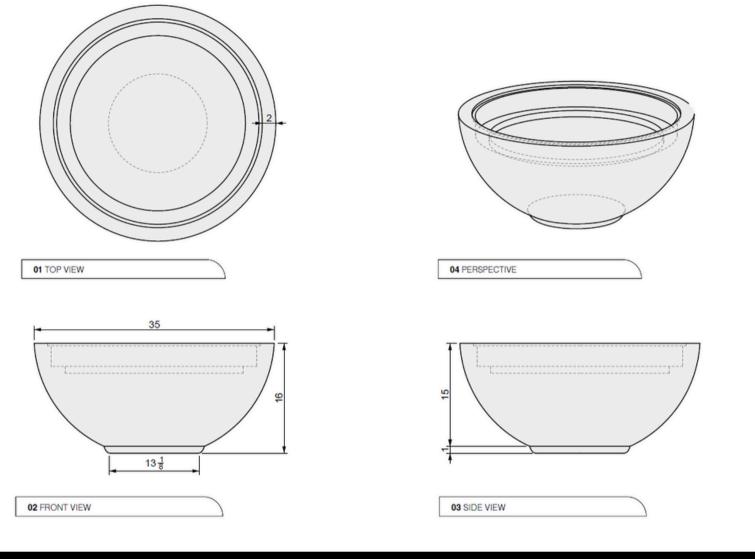

| Model: Toba Agudo Fire Bowl                                              |                                           | Size: | æ: 35" Diameter          |  |  |  |
|--------------------------------------------------------------------------|-------------------------------------------|-------|--------------------------|--|--|--|
| Material: GFRC                                                           | Burner: CFB180 - 180K BTU Original Burner |       |                          |  |  |  |
| Fuel Pressure: Natural Gas: 7" Water Columr<br>Propane: 11" Water Column |                                           |       | Weight: Approx. 250 lbs. |  |  |  |

| Model: Toba Agudo Fire Bowl                                              |                                           | Size: 35" Diameter       |  |  |
|--------------------------------------------------------------------------|-------------------------------------------|--------------------------|--|--|
| Material: GFRC                                                           | Burner: CFB180 - 180K BTU Original Burner |                          |  |  |
| Fuel Pressure: Natural Gas: 7" Water Column<br>Propane: 11" Water Column |                                           | Weight: Approx. 250 lbs. |  |  |