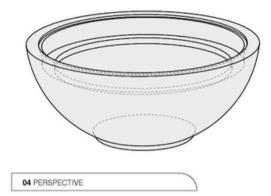

| Model: Toba Agudo Fire Bowl Size:                                               |                                           | 38" Diameter            |  |  |
|---------------------------------------------------------------------------------|-------------------------------------------|-------------------------|--|--|
| Material: GFRC                                                                  | Burner: CFB240 - 240K BTU Original Burner |                         |  |  |
| <b>Fuel Pressure:</b> Natural Gas: 7" Water Column<br>Propane: 11" Water Column |                                           | Weight: Approx. 270 lbs |  |  |

| Model: Toba Agudo Fire Bowl Size                                                |                                           | Size:                   | : 38" Diameter |  |  |
|---------------------------------------------------------------------------------|-------------------------------------------|-------------------------|----------------|--|--|
| Material: GFRC                                                                  | Burner: CFB240 - 240K BTU Original Burner |                         |                |  |  |
| <b>Fuel Pressure:</b> Natural Gas: 7" Water Column<br>Propane: 11" Water Column |                                           | Weight: Approx. 270 lbs |                |  |  |