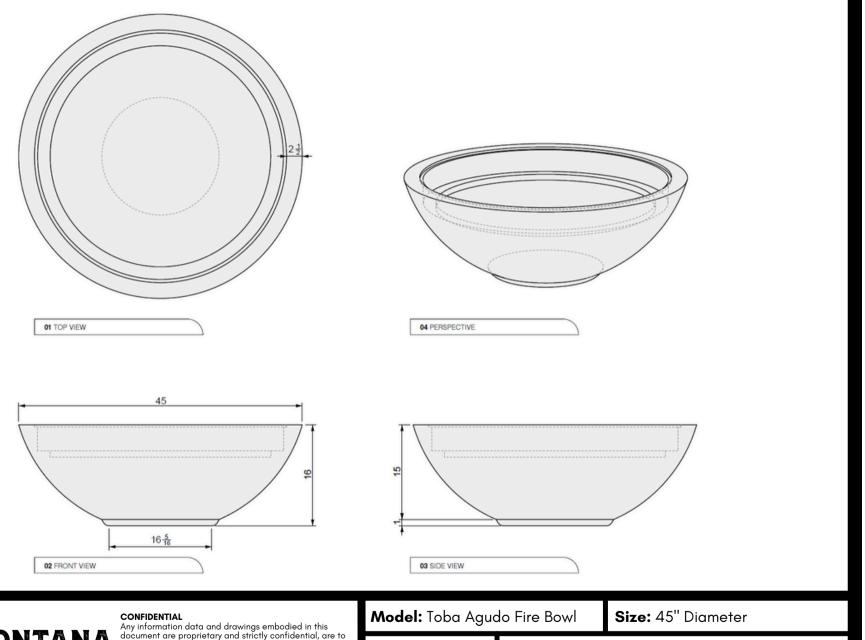

| Nodel: 1054 / gudo 1 lie Bewi |                                                                                | 0120. | -0 | Blamerer    |  |  |
|-------------------------------|--------------------------------------------------------------------------------|-------|----|-------------|--|--|
| Material: GFRC                | <b>Burner:</b> CFBO280 – 280K BTU Octagonal<br>or CFBO320 – 320K BTU Octagonal |       |    |             |  |  |
| Fuel Pressure: Nature         | al Gas: 7" Water Co                                                            | lumn  | w  | eiaht: Anni |  |  |

Propane: 11" Water Column