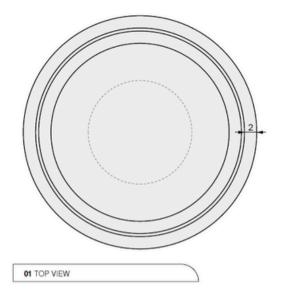

| Model: Toba Agudo Fire Bowl Size:                                               |                                           | 38" Diameter            |  |  |
|---------------------------------------------------------------------------------|-------------------------------------------|-------------------------|--|--|
| Material: GFRC                                                                  | Burner: CFB240 - 240K BTU Original Burner |                         |  |  |
| <b>Fuel Pressure:</b> Natural Gas: 7" Water Column<br>Propane: 11" Water Column |                                           | Weight: Approx. 270 lbs |  |  |

| Model: Toba Agudo Fire Bowl Size                                                |                                           | Size:                   | : 38" Diameter |  |  |
|---------------------------------------------------------------------------------|-------------------------------------------|-------------------------|----------------|--|--|
| Material: GFRC                                                                  | Burner: CFB240 - 240K BTU Original Burner |                         |                |  |  |
| <b>Fuel Pressure:</b> Natural Gas: 7" Water Column<br>Propane: 11" Water Column |                                           | Weight: Approx. 270 lbs |                |  |  |